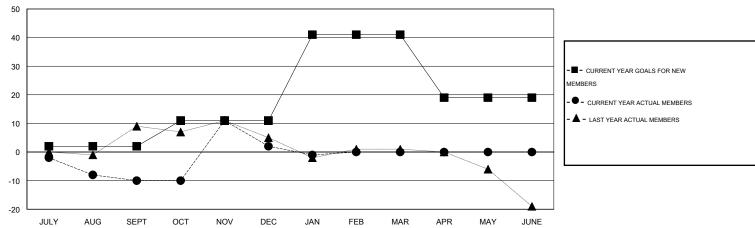

# GOALS AND ACTUAL NEW CLUBS CUMULATIVE

#### GOALS AND ACTUAL MEMBERS CUMULATIVE

| DROPPED CLUBS: 0  DROPPED MEMBERS |    | 25 CLUBS OF 70 ADDED 1 OR MORE<br>NEW MEMBERS | GENDER DISTRIBU<br>MALE<br>FEMALE | TION<br>1,638 (85.58%)<br>276 (14.42%) |   |
|-----------------------------------|----|-----------------------------------------------|-----------------------------------|----------------------------------------|---|
| DECEASED                          | 7  | CLICK HERE FOR HEALTH                         | FAMILY UNIT MEMBERS               |                                        | 0 |
| CLUB CANCELLED                    | 0  | ASSESSMENT DATA                               |                                   |                                        |   |
| OTHER                             | 51 |                                               | HEAD OF HOUSEHOLD                 |                                        | 0 |
| TOTAL                             | 58 |                                               | NON-HEAD OF HOUSEHOLD             | )                                      | 0 |